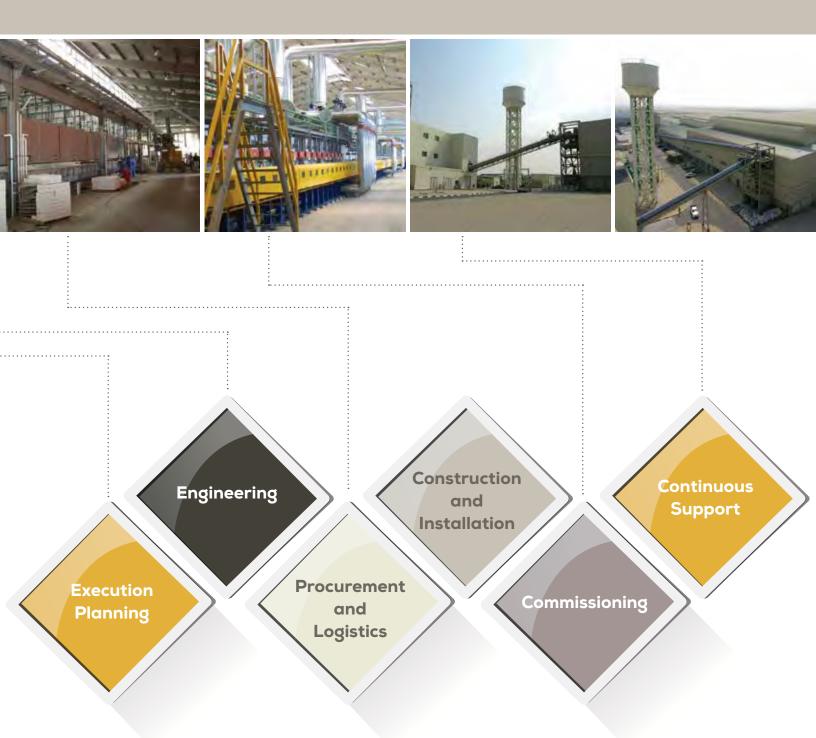

#### **Execution**

As your project follows the natural flow into execution, HFT's inhouse teams will work exhaustively through procurement, construction, installation and commissioning to deliver on our promise to make your vision a reality. HFT will bring together all trades, including refractory, masonry, structural steel, civil and concrete, electrical controls, mechanical, piping and HVAC, in one, single source coordinated package.