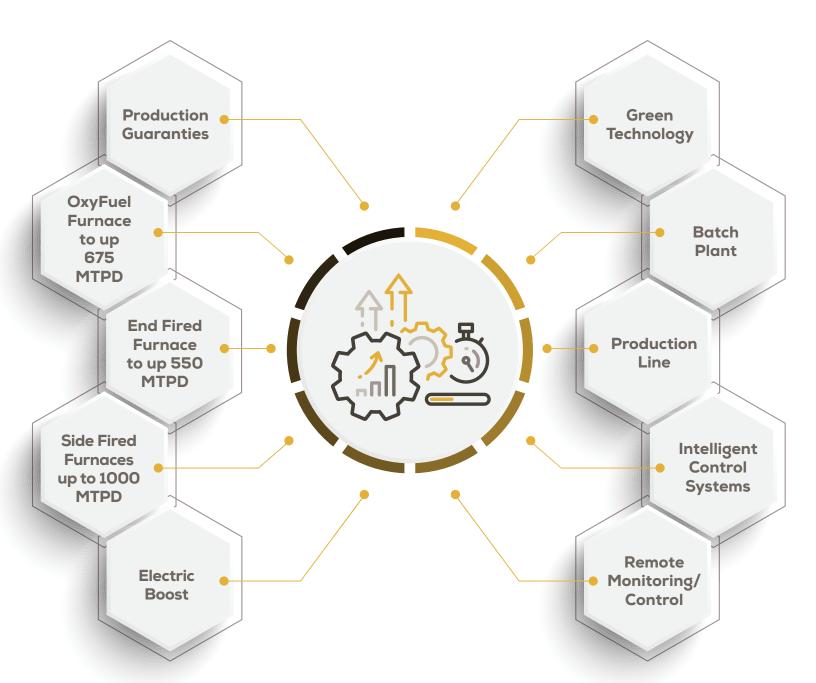

## Production & Operations

HFT's production line configurations embody cutting edge innovations and technology to achieve optimal performance and efficiencies, while maximizing plant and equipment longevity. Through a combination of long-term strategic partnerships, as well as in-house furnace, tin bath and lehr designs, HFT is the clear solution for your production line from raw material reception and processing, though melting, forming annealing, inspection and packaging.